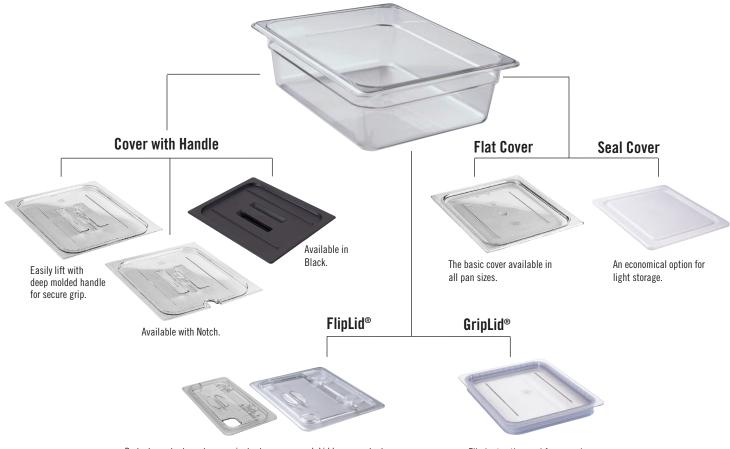

## THE CAMBRO® GUIDE TO FOOD PAN COVERS

Protects contents; acts as an instant sneeze guard. Lid keeps contents covered yet flips up easily for service. Molded handle helps lid flip open. Available with or without a notch for resting a spoon.

Eliminates the need for wrapping pans in plastic wrap. Saves labor and reduces costly supplies.

|                         | SIZES  |     |          |     |     |     |     | MATERIALS |        |             |
|-------------------------|--------|-----|----------|-----|-----|-----|-----|-----------|--------|-------------|
|                         | GN 1/1 | 1/2 | 1/2 LONG | 1/3 | 1/4 | 1/6 | 1/9 | Camwear®  | H-Pan™ | Translucent |
| Flat Cover              | •      | •   | •        | •   | ٠   | •   | •   | •         | •      | •           |
| Black Cover w/ Handle   | •      | •   |          | •   | ٠   | •   |     | •         |        |             |
| Cover w/ Handle         | •      | •   |          | •   | ٠   | •   |     | •         | •      | •           |
| Notched Cover w/ Handle | •      | •   |          | •   | ٠   | •   |     | •         | •      | •           |
| Seal Cover              | •      | •   |          | •   | •   | •   | •   | •         | ٠      | •           |
| FlipLid®                |        | •   |          | ٠   |     | •   |     | •         | ٠      |             |
| Notched Fliplid®        |        | •   |          | ٠   |     | •   |     | •         | ٠      |             |
| GripLid®                | •      | •   |          | ٠   |     | •   |     | •         |        |             |